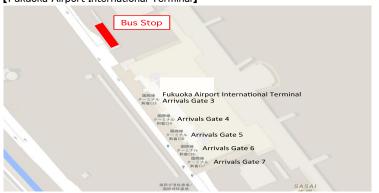

## Bus Stop

【JR Hakata Sta.】

Access from Fukuoka Airport Domestic Terminal to JR Hakata Sta.: Take City Subway Line at Fukuoka Airport Sta. and head to JR Hakata Sta. (4 min)

[Fukuoka Airport International Terminal]

Access from Fukuoka Airport Domestic Terminal to International Terminal: Take the shuttle bus from the bus stops in front of Terminals 2 and 3 to the International Terminal. The shuttle bus will arrive at Arrival Gate 4 of International Terminal.