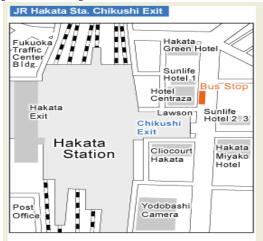

## Bus Stop

【JR Hakata Sta.】

Access from Fukuoka Airport Domestic Terminal to JR Hakata Sta.: Take City Subway Line at Fukuoka Airport Sta. and head to JR Hakata Sta. (4 min)

[Fukuoka Airport International Terminal]